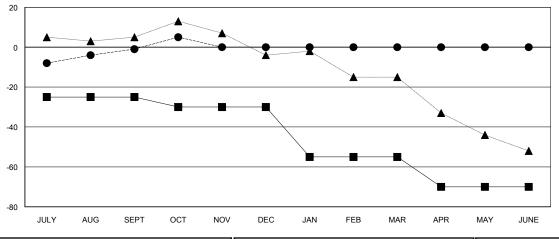

## **LOCATION NEW ZEALAND**

**GMT CA** 

| Clubs                 |               |           |               | Members               |                           |                         |                                                    |
|-----------------------|---------------|-----------|---------------|-----------------------|---------------------------|-------------------------|----------------------------------------------------|
| RESULTS FOR 2018-2019 |               |           |               | RESULTS FOR 2018-2019 |                           |                         |                                                    |
| QUARTER               | NEW CLUB GOAL | NEW CLUBS | DROPPED CLUBS | QUARTER               | MEMBER GROWTH NET<br>GOAL | MEMBER GROWTH<br>ACTUAL | DROPPED<br>MEMBERS ACTUAL<br>(including transfers) |
| JULY/AUG/SEPT         | 0             | 0         | 0             | JULY/AUG/SEPT         | -25                       | 33                      | 28                                                 |
| OCT/NOV/DEC           | 1             | 0         | 0             | OCT/NOV/DEC           | -5                        | 14                      | 8                                                  |
| JAN/FEB/MAR           | 0             | 0         | 0             | JAN/FEB/MAR           | -25                       | 0                       | 0                                                  |
| APR/MAY/JUNE          | 1             | 0         | 0             | APR/MAY/JUNE          | -15                       | 0                       | 0                                                  |